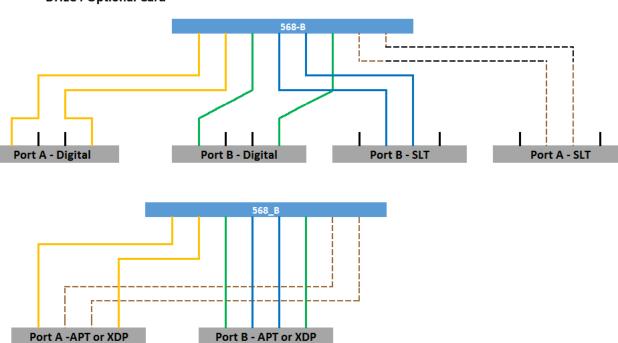

# Connection Diagram for NS700 Cards

Each card is depicted to show which ports mate with the colored pair.

The LCOT6 card has 3 RJ45s. Each connector supports 2 lines

#### LCOT6 CO Line Card



The SLC card has 4 RJ45s. Each connector supports 4 SLTs

#### SLC8 / SLC16 Optional Card



The DLC8 card has 2 RJ45s. Each Connector supports 4 phones.

The DLC16 card has 4 RJ45s. Each Connector supports 4 phones.

# DLC8 / DLC16 Optional Card



The DHLC4 card has 2 RJ45s.

It can be wired to separate DPT and SLT phones

#### **DHLC4 Optional Card**



# Slot 1 built-in DLC2 card

# **DLC2 Pre-installed Card**



Slot 2 built-in SLC4 card

# **SLC4 Pre-installed Card**





Cable 1: Door 1 Orange Pair Sensor 1 Green Pair Door 2 Blue Pair Sensor 2 Brown Pair

Cable 2 Door Opener 1 Orange Door Opener 2 Brown Pair