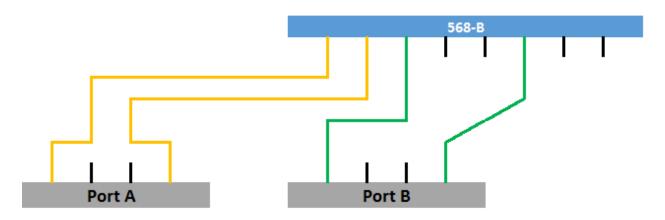

# Connection Diagram for NS700 Cards

Each card is depicted to show which ports mate with the colored pair.

The LCOT6 card has 3 RJ45s. Each connector supports 2 lines

#### LCOT6 CO Line Card



The SLC card has 4 RJ45s. Each connector supports 4 SLTs

#### SLC8 / SLC16 Optional Card



The DLC8 card has 2 RJ45s. Each Connector supports 4 phones.

The DLC16 card has 4 RJ45s. Each Connector supports 4 phones.

# DLC8 / DLC16 Optional Card



The DHLC4 card has 2 RJ45s.

It can be wired to separate DPT and SLT phones

#### **DHLC4 Optional Card**



# Slot 1 built-in DLC2 card

# **DLC2 Pre-installed Card**



Slot 2 built-in SLC4 card

# **SLC4 Pre-installed Card**





Cable 1: Door 1 Orange Pair Sensor 1 Green Pair Door 2 Blue Pair Sensor 2 Brown Pair

Cable 2 Door Opener 1 Orange Door Opener 2 Brown Pair