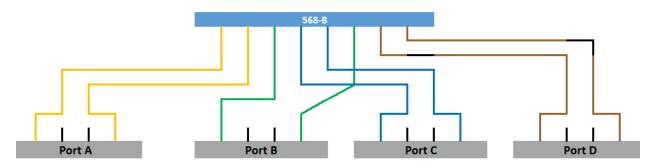

# DLC8 / DLC16 Optional Card

The DHLC4 card has 2 RJ45s.

It can be wired to separate DPT and SLT phones