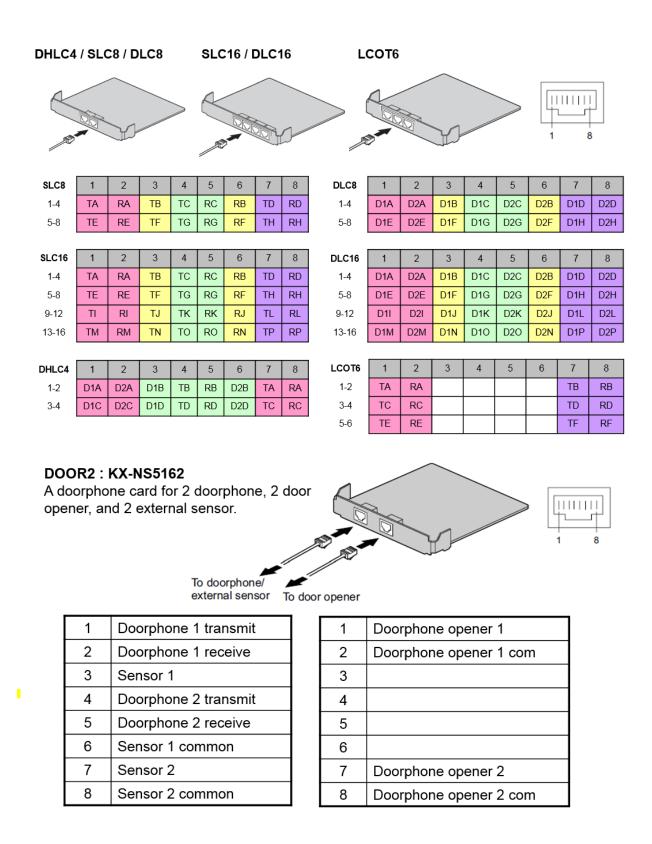

# Connection Diagram for NS700 Cards

Each card is depicted to show which ports mate with the colored pair.

The LCOT6 card has 3 RJ45s. Each connector supports 2 lines

#### LCOT6 CO Line Card

The SLC card has 4 RJ45s. Each connector supports 4 SLTs

#### SLC8 / SLC16 Optional Card

The DLC8 card has 2 RJ45s. Each Connector supports 4 phones.

The DLC16 card has 4 RJ45s. Each Connector supports 4 phones.

# DLC8 / DLC16 Optional Card

The DHLC4 card has 2 RJ45s.

It can be wired to separate DPT and SLT phones

#### **DHLC4 Optional Card**

# **SLC4 Pre-installed Card**

Cable 1: Door 1 Orange Pair Sensor 1 Green Pair Door 2 Blue Pair Sensor 2 Brown Pair

Cable 2 Door Opener 1 Orange Door Opener 2 Brown Pair