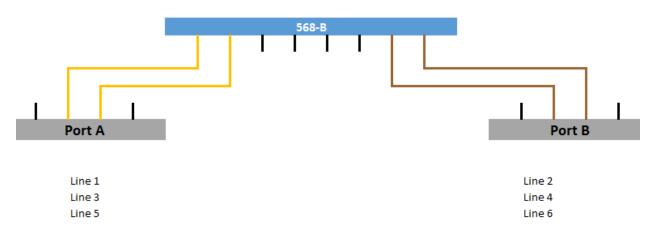

# Connection Diagram for NS700 Cards

Each card is depicted to show which ports mate with the colored pair.

The LCOT6 card has 3 RJ45s. Each connector supports 2 lines

#### LCOT6 CO Line Card

The SLC card has 4 RJ45s. Each connector supports 4 SLTs