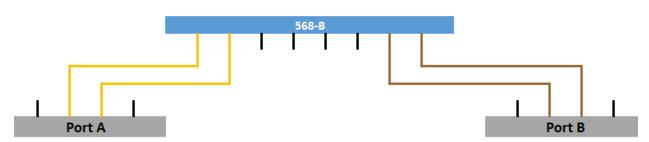

# Connection Diagram for NS700 Cards

Each card is depicted to show which ports mate with the colored pair.

The LCOT6 card has 3 RJ45s. Each connector supports 2 lines

#### LCOT6 CO Line Card



The SLC card has 4 RJ45s. Each connector supports 4 SLTs

#### SLC8 / SLC16 Optional Card



The DLC8 card has 2 RJ45s. Each Connector supports 4 phones.

The DLC16 card has 4 RJ45s. Each Connector supports 4 phones.

# DLC8 / DLC16 Optional Card



The DHLC4 card has 2 RJ45s.

It can be wired to separate DPT and SLT phones

#### **DHLC4 Optional Card**



# Slot 1 built-in DLC2 card

# **DLC2 Pre-installed Card**



Slot 2 built-in SLC4 card

# **SLC4 Pre-installed Card**





Cable 1: Door 1 Orange Pair Sensor 1 Green Pair Door 2 Blue Pair Sensor 2 Brown Pair

Cable 2 Door Opener 1 Orange Door Opener 2 Brown Pair