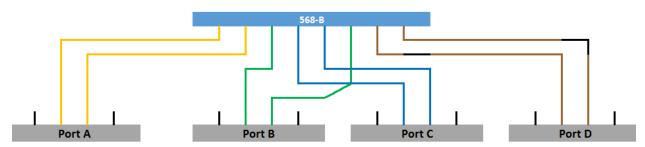

#### SLC8 / SLC16 Optional Card

The DLC8 card has 2 RJ45s. Each Connector supports 4 phones.

The DLC16 card has 4 RJ45s. Each Connector supports 4 phones.